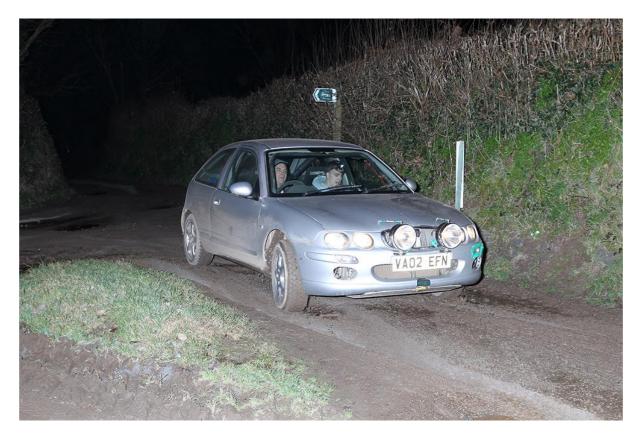

### The 2024 Primrose Rally Entry List

| Car No | Class | Driver           | Navigator          | Car               | CC   | Registration |
|--------|-------|------------------|--------------------|-------------------|------|--------------|
| 1      | М     | Phillip Luxton   | Oliver Luxton      | Rover 25          | 1786 | VA02 EFN     |
| 2      | М     | Phil Harris      | Liam Burns         | Suzuki Swift      | 1493 | PK56HRU      |
| 3      | М     | Ethan Davies     | Zak Linham         | Ford Puma         | 1700 | W76 DAX      |
| 4      | М     | Lewis Clarke     | Edward Luxton      | Ford Fiesta       | 1679 | KN02 EKG     |
| 5      | М     | Shaun Bee        | Simon Bentley      | Honda Civic       | 1980 | WV54 TGX     |
| 6      | М     | James Appleby    | Mark Milton        | Ford Fiesta ST150 | 2000 | FV05 VLZ     |
| 7      | М     | Pat Thomas       | James Aldridge     | Ford Escort Mk2   | 1600 | UYP271S      |
| 8      | М     | Simon Heywood    | Andy Ballantyne    | Honda Civic       | 1800 | S52 TRL      |
| 9      | М     | Ashley Rice      | Trevor Disney      | Mini Cooper       | 1598 | LB53TUA      |
| 10     | М     | Elliott Dale     | Charlotte Ryall    | Ford Escort Mk1   | 1997 | YDO583L      |
| 11     | М     | Roger Holder     | Mark Atff Robinson | Honda Civic       | 1796 | RIG7388      |
| 12     | М     | Luke Quinnell    | Kayleigh Dingle    | MG ZR             | 1789 | CV54WZW      |
| 14     | Е     | Paul Watts       | Ryan Harris        | MG ZR             | 1396 | MGZ1296      |
| 15     | Е     | Mark John Butler | Paul Hoad          | BMW Compact       | 1900 | W142 JPH     |
| 16     | Е     | Paul Howard      | Andrew Axford      | Subaru Impreza    | 2000 | L728 DUE     |
| 17     | Е     | Adam Beer        | Adrian Beer        | Seat Arosa        | 1598 | WF04FJD      |
| 18     | Е     | Mick Valentine   | Zac Valentine      | Ford Mk2 Escort   | 1998 | DLE 19T      |
| 19     | Е     | Scott Marshall   | Wayne Morgan       | Mazda MX5         | 1600 | G571ATR      |
| 20     | Е     | Pat Blight       | Poppy Blight       | Peugeot 206       | 1360 | KU07 LYA     |
| 21     | Е     | Anton Shaw       | Alf Chanter        | BMW 318I          | 2000 | RJ03AXS      |
| 22     | Ν     | Barry Shurman    | Simon Fuidge       | Citroen Saxo      | 1360 | X344EAP      |
| 23     | Ν     | Mark Thorburn    | James Graham       | Proton Satria GTI | 1800 | V232 EAN     |
| 24     | Ν     | Will Jefferis    | Toby Sweetland     | Nissan Micra      | 1348 | WF52LSD      |
| 25     | Ν     | Darren Pool      | Danni Pool         | Citroen C2        | 1598 | WP57 FOK     |
| 26     | Ν     | Jay Brown        | Geoff Harding      | MG ZR             | 1795 | KE04 ZFH     |
| 27     | Ν     | Scott Smith      | Jamie Raymond      | Ford Escort       | 1300 | SKG 365R     |
| 28     | Ν     | Nicholas Briggs  | Alex Hannon        | Proton Satria GTI | 1800 | Y437HHT      |
| 29     | Ν     | Rhys Williams    | Richard Arnold     | Rover 25          | 1396 | Y506 VOF     |
|        |       |                  |                    |                   |      |              |