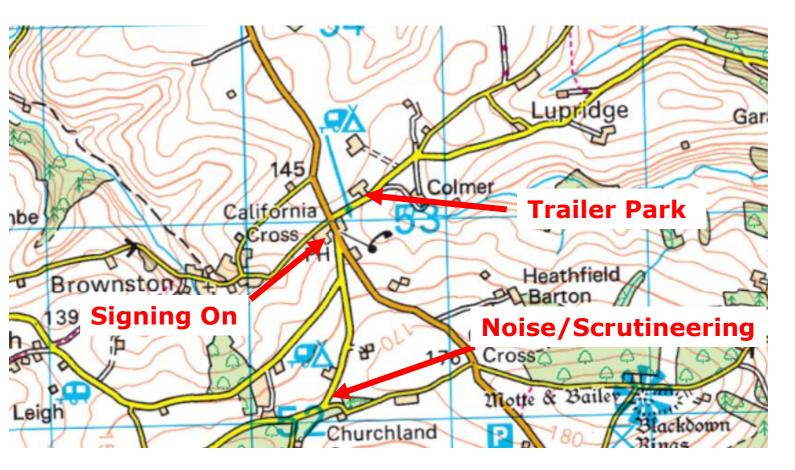

On arrival proceed to the trailer park as per the enclosed map and unload your car. Then proceed to noise test and scrutineering as per the enclosed map.

When you are finished at scrutineering go to the California Inn for documentation, where you will collect your rally plates in your Rally Pack, which will have to be on the vehicle before you enter MTCO.