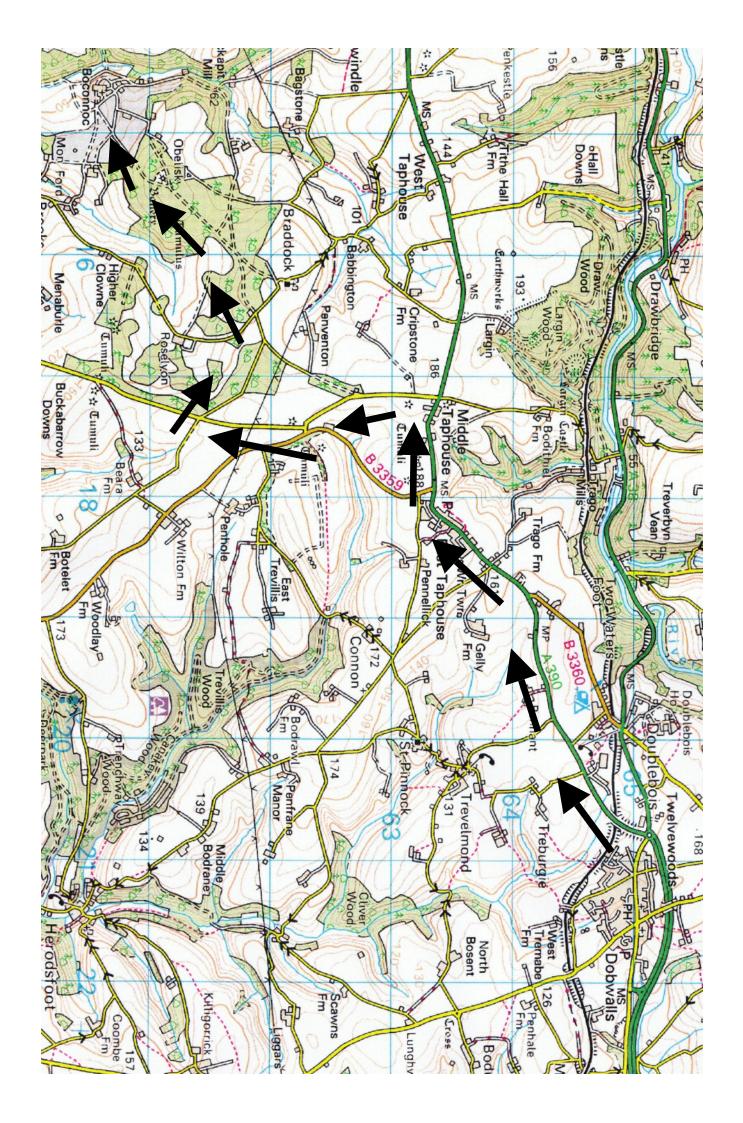

This is a rally for enjoyment, as no points for any major championships are at stake and you have the chance to demonstrate your skills in front of the public.

If it helps to find the venue, the postcode is PL22 ORG.

#### THE RALLY

Enclosed there are maps of the service area and the route to the venue from the A38, which will be orange arrowed on the day.

Spectators routing arrows will be BLUE so DO NOT follow these.