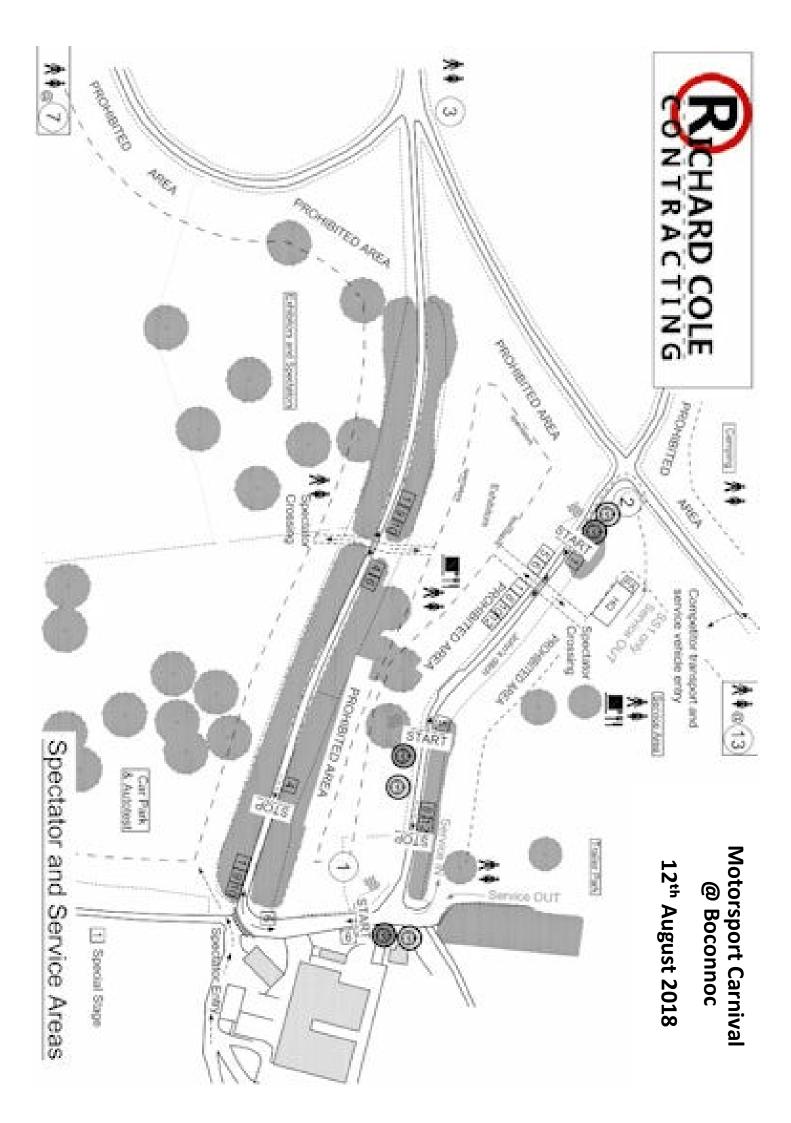

#### THE RALLY

Enclosed there are maps of the service area and the route to the venue from the A38, which will be orange arrowed on the day.

Spectators routing arrows will be BLUE so DO NOT follow these.

Within the service area you can pick your own spot form the available space - up to the ropes. Please park your trailer at the top of the field. Follow the signs for the route to the service area. Chris Perry is the Service Area Manager, please follow any of his instructions.

There will be a compulsory competitor briefing at documentation at 8:30am

There will be 12 stages and at the end of each stage you will be required to turn and park up (and have a chin wag). The arrival control for the next stage will open as soon as possible after the last car/sweeper car has arrived and the set up crew have prepared the next stage.

Insurance is in place to cover damage to estate fencing, but any competitor causing such damaged WILL be required to pay the excess on the policy.

There will be portable toilets located at the end of each stage.